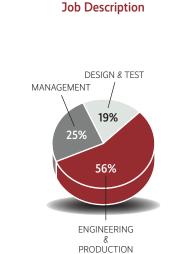

broadcast and the website 24/7. Text ads and banner ads rotate every time a reader opens a newsletter or visits the website, redirecting readers to your web pages to learn more about your technology.
- We recommend the ad campaign include multiple text ads and banner ads so readers see a range of your products and services.
   All ads are balanced each month and there is no extra cost for running multiple ads.

#### **Analytical Data**

The Circuit Insight e-mail newsletter has a subscriber list over 50,000 industry professionals. Circuit Insight reaches 150,000 unique visitors from 170+ countries each year.

#### Top 10 markets by geographic readership:

- North America
- India
- China
- Germany
- United Kingdom
- Malaysia
- Korea
- France
- Singapore
- Taiwan

#### Readership Data







### **Sponsorship Advertising Opportunities**



# 2025 Media Guide



Circuit Insight advertising sponsorships include banner ads and text ads. Each banner and text ad clicked will deliver the reader to your web pages to learn about your technology. Priced to fit your marketing budget, the advertising sponsorship includes the following:

#### Text Ads

Text ads are active in the e-mail newsletter broadcast and website 24/7. We recommend advertisers run multiple text ads on the range of products or services at no extra cost. The best performing ad campaigns feature many text ads.

#### Banner Ads

Banner ads are active in the e-mail newsletter broadcast and website 24/7. We recommend multiple banner ads on the range of products or services at no extra cost. Banner ads are valuable for br