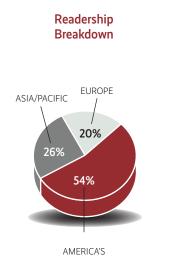

#### Readership Data

#### **Analytical Data**

The Circuit Insight e-mail newsletter has a subscriber list over 50,000 industry professionals. Circuit Insight reaches 150,000 unique visitors from 170+ countries each year.

#### Top 10 markets by geographic readership:

- North America
- India
- China
- Germany
- United Kingdom
- Malaysia
- Korea
- France
- Singapore
- Taiwan