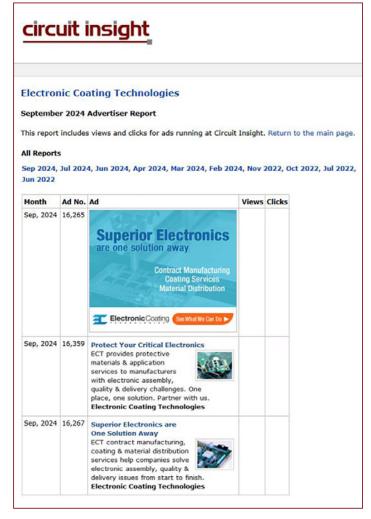

#### **Monthly Reports**

Circuit Insight provides a monthly media report capturing data from your campaign including banner ad and text ad views and clicks. Ads can be updated at any time to focus on new products or services and we encourage you to update quarterly at no cost.