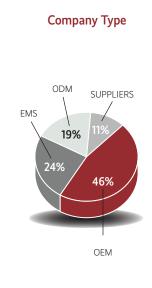

er broadcast and the website 24/7. Text ads and banner ads rotate every time a reader opens a newsletter or visits the website, redirecting readers to your web pages to learn more about your technology.
- We recommend the ad campaign include multiple text ads and banner ads so readers see a range of your products and services.
   All ads are balanced each month and there is no extra cost for running multiple ads.

#### **Analytical Data**

The Circuit Insight e-mail newsletter has a subscriber list over 50,000 industry professionals. Circuit Insight reaches 150,000 unique visitors from 170+ countries each year.

#### Top 10 markets by geographic readership:

- North America
- India
- China
- Germany
- United Kingdom
- Malaysia
- Korea
- France
- Singapore
- Taiwan

#### Readership Data







### **Sponsorship Advertising Opportunities**



# 2025 Media Guide



Circuit Insight advertising sponsorships include banner ads and text ads. Each banner and text ad clicked will deliver the reader to your web pages to learn about your technology. Priced to fit your marketing budget, the advertising sponsorship includes the following:

#### Text Ads

Text ads are active in the e-mail newsletter broadcast and website 24/7. We recommend advertisers run multiple text ads on the range of products or services at no extra cost. The best performing ad campaigns feature many text ads.

#### Banner Ads

Banner ads are active in the e-mail newsletter broadcast and website 24/7. We recommend multiple banner ads on the range of products or services at no extra cost. Banner ads are valuable for